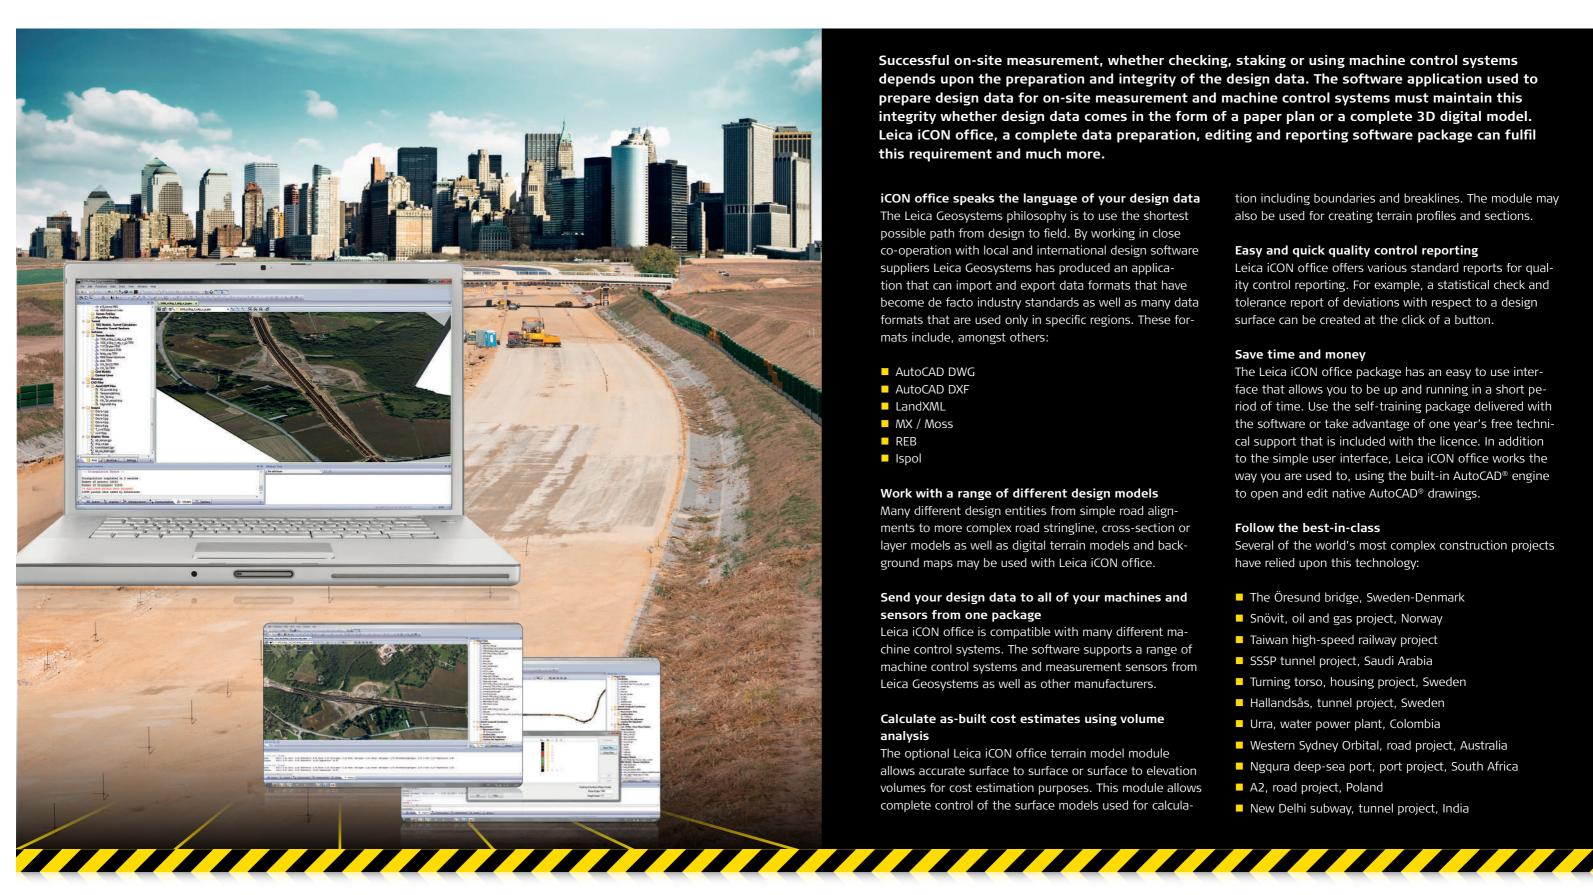

# Leica iCON office

The ultimate construction data preparation software

Successful on-site measurement, whether checking, staking or using machine control systems depends upon the preparation and integrity of the design data. The software application used to prepare design data for on-site measurement and machine control systems must maintain this integrity whether design data comes in the form of a paper plan or a complete 3D digital model. Leica iCON office, a complete data preparation, editing and reporting software package can fulfil this requirement and much more.

## iCON office speaks the language of your design data

The Leica Geosystems philosophy is to use the shortest possible path from design to field. By working in close co-operation with local and international design software suppliers Leica Geosystems has produced an application that can import and export data formats that have become de facto industry standards as well as many data formats that are used only in specific regions. These formats include, amongst others:

#### Work with a range of different design models

Many different design entities from simple road alignments to more complex road stringline, cross-section or layer models as well as digital terrain models and background maps may be used with Leica iCON office.

## Calculate as-built cost estimates using volume analysis

The optional Leica iCON office terrain model module allows accurate surface to surface or surface to elevation volumes for cost estimation purposes. This module allows complete control of the surface models used for calculation including boundaries and breaklines. The module may also be used for creating terrain profiles and sections.