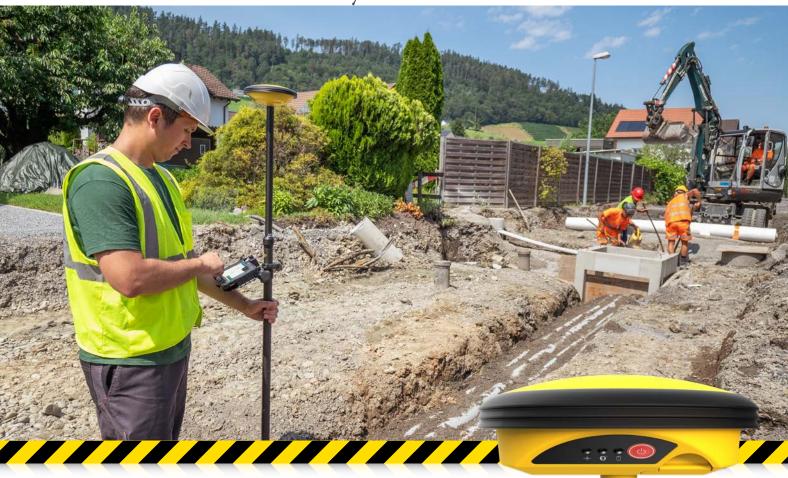

## Leica iCON gps 30

Provides access to the quality and performance of the iCON GNSS system.

Leica iCON gps 30: A compact and reliable mobile GNSS RTK for the construction sector.

## Access point to the quality of Leica iCON GNSS:

Easy to use and equipped with Leica iCON site field software, specifically designed for the construction sector, iCON gps 30 facilitates access to the Leica iCON GNSS range.

We initiate the first step to access the iCON workflow from Leica for

the construction sector, thanks to the Leica Geosystems mobile RTK GNSS device. The iCON gps 30 is designed to help construction

companies transition from traditional surveying and measurement

methods to modern digital techniques. Experience faster workflows,

utility construction, land subdivisions, and road construction. Using advanced RTK technologies, the mobile device consistently provides

accurate and reliable positions. Integrated with the renowned Leica

iCON site software, specifically designed for the construction sector,

the iCON gps 30 speaks the same language as construction

precise results, and increased efficiency in construction projects,