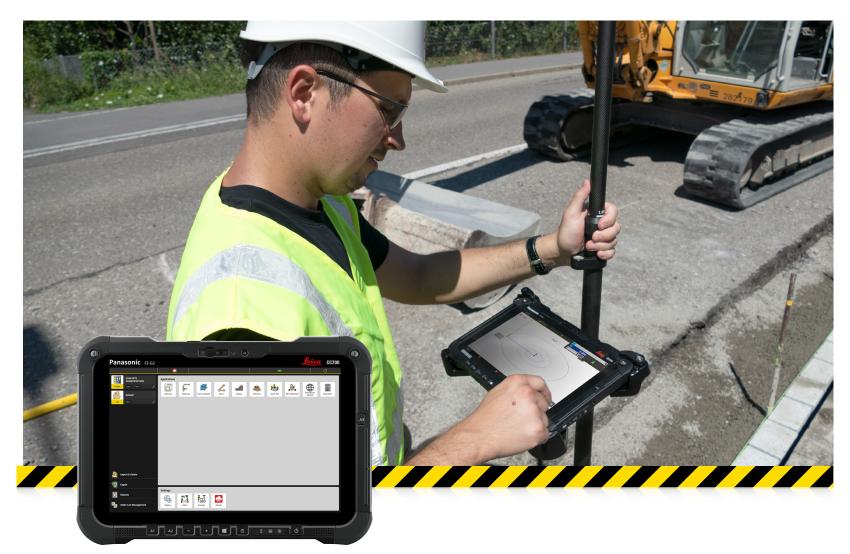

## LEICA iCON CC200 - Your new partner on site!

- i. Large 10" screen size
- ii. Increased performance, ideal for handling large amounts of data
- iii. User-customizable buttons for personalized key commands
- iv. 'Glove' and 'Rain' modes for all weather conditions
- v. Up to 12 hours of battery life
- vi. Anti-reflective (AR) screen
- vii. 'Portrait' mode for supporting special applications

The powerful Leica iCON CC200 field controller with its 10" screen size is your reliable on-site partner, offering longer battery life of up to 12 hours and enhanced comfort. The iCON CC200 is designed to seamlessly handle use cases that involve large amounts of data. When used in conjunction with Leica iCON site or Leica iCON build construction field software, it becomes an ideal solution for all positioning and layout tasks on construction sites, including machine-guided applications.